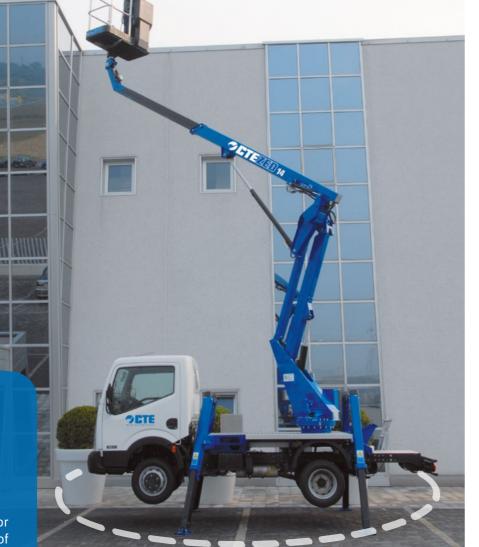

Compact, easy to use, maneuverable **CTE ZED 14** is ideal for working in town environments.

### COMPACTNESS

The design of **CTE** platforms has been studied to enable access and transit even in confined spaces, thanks to its extreme compactness.

#### **ZERO TAILSWING**

No end obstruction while working so facilitating operations in tight spaces (turning the platform into the closed position, the outer space to the stabilizers is **0 mm**).

0----