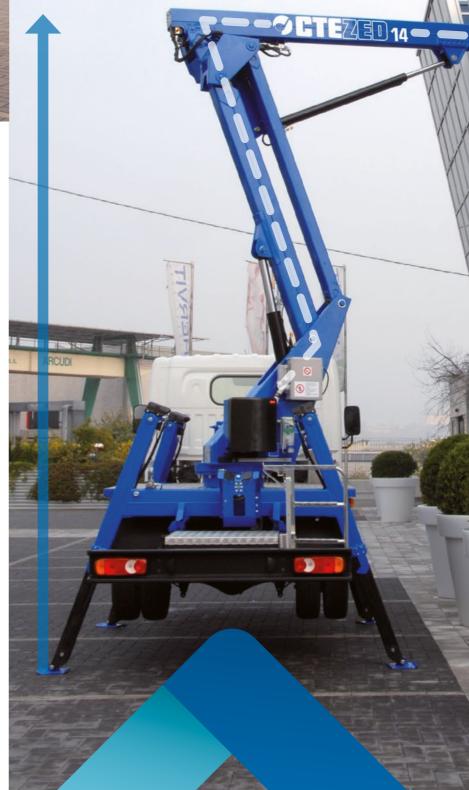

## **CLEAN TOP BOOM**

In **CTE ZED** truck-mounted aerial platforms both the extension cylinder and the electrical and hydraulic systems are inside the arm, protected from weathering and debris.

The electrical system and catenary housed inside the arm are protected from getting caught up with other elements during operation.