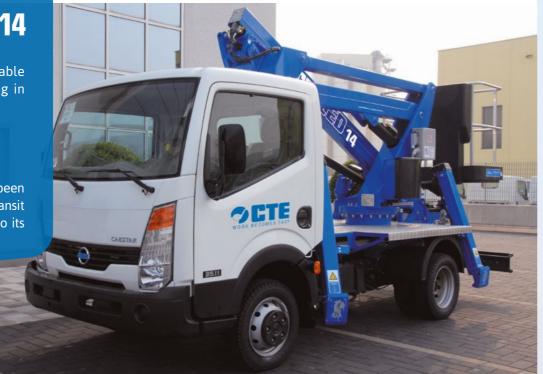

Compact, easy to use, maneuverable **CTE ZED 14** is ideal for working in town environments.

### COMPACTNESS

The design of **CTE** platforms has been studied to enable access and transit even in confined spaces, thanks to its extreme compactness.