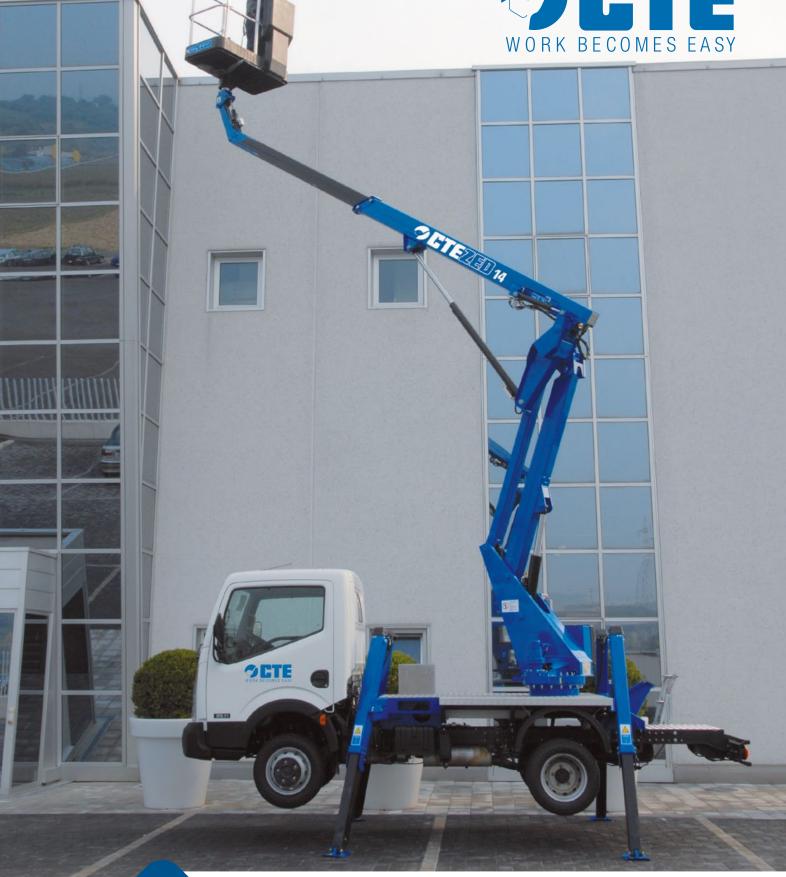

Compact, easy to use, maneuverable **CTE ZED 14** is ideal for working in town environments.

#### **ZERO TAILSWING**

No end obstruction while working so facilitating operations in tight spaces (turning the platform into the closed position, the outer space to the stabilizers is **0 mm**).

0----

## **CLEAN TOP BOOM**

In **CTE ZED** truck-mounted aerial platforms both the extension cylinder and the electrical and hydraulic systems are inside the arm, protected from weathering and debris.

The electrical system and catenary housed inside the arm are protected from getting caught up with other elements during operation.