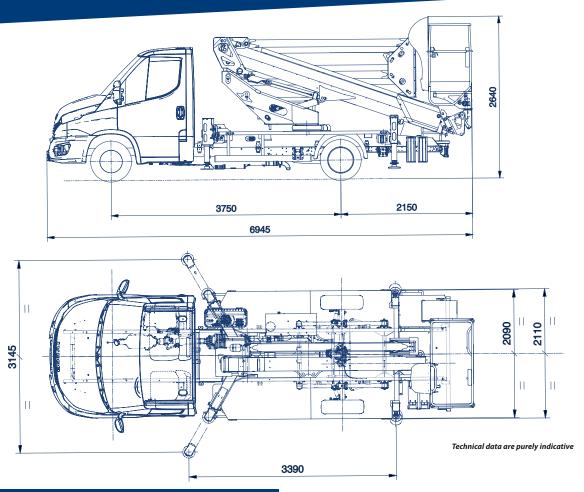

### **TECHNICAL FEATURES**

| Max working height (m) | 20 m                                                                        |
|------------------------|-----------------------------------------------------------------------------|
| Max outreach (m)       | 10,2 m                                                                      |
| Max basket capacity    | 250 kg                                                                      |
| Basket dimensions      | 1400x700xh1100 mm aluminium<br>[Fiberglass as optional]                     |
| Controls               | Proportional hydraulic - manual or hydraulic extension of front crosspieces |
| Turret rotation        | 400°                                                                        |
| Basket rotation        | 90° left + 90° right                                                        |
| Outriggers             | НТуре                                                                       |
| Machine length         | 6963 mm                                                                     |
| Machine height         | 2675 mm                                                                     |
| Machine width          | 2110mm                                                                      |