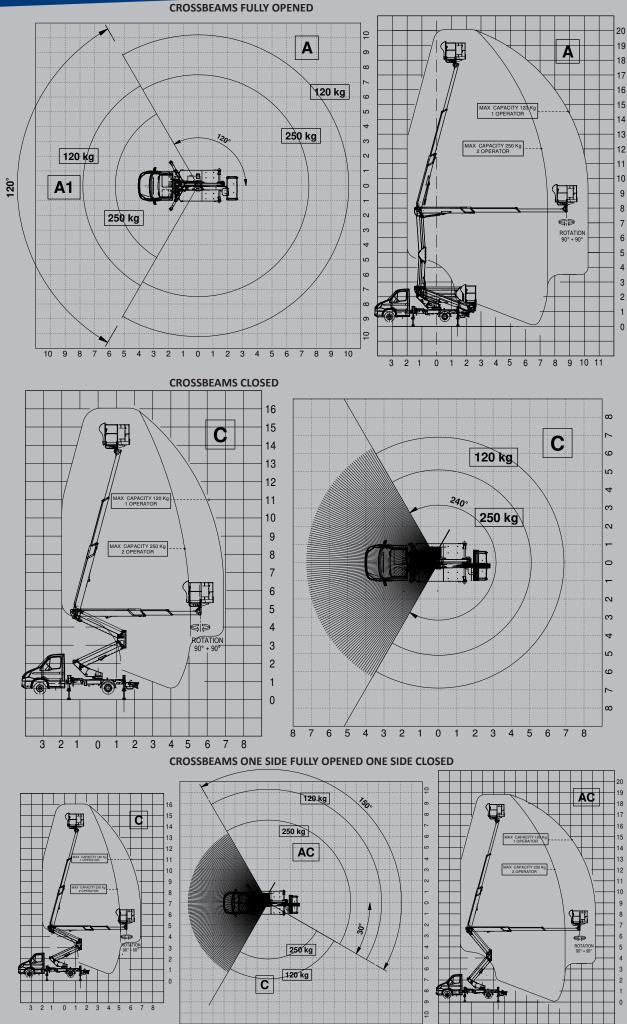

### **TECHNICAL FEATURES**

| Max working height (m) | 20 m                                                                        |
|------------------------|-----------------------------------------------------------------------------|
| Max outreach (m)       | 10,2 m                                                                      |
| Max basket capacity    | 250 kg                                                                      |
| Basket dimensions      | 1400x700xh1100 mm aluminium<br>[Fiberglass as optional]                     |
| Controls               | Proportional hydraulic - manual or hydraulic extension of front crosspieces |
| Turret rotation        | 400°                                                                        |
| Basket rotation        | 90° left + 90° right                                                        |
| Outriggers             | НТуре                                                                       |
| Machine length         | 6963 mm                                                                     |
| Machine height         | 2675 mm                                                                     |
| Machine width          | 2110mm                                                                      |