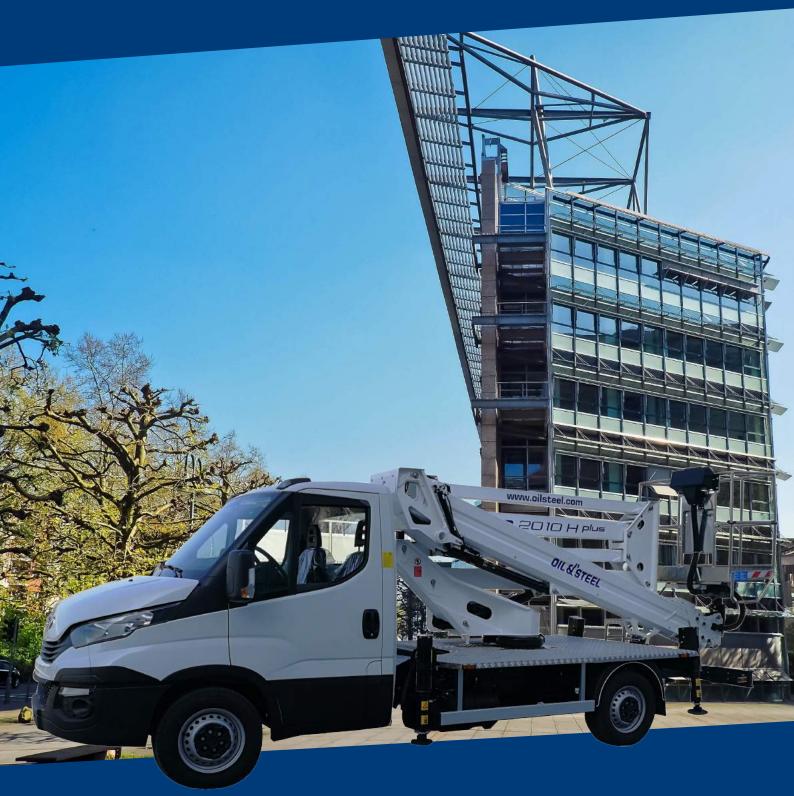

# Snake 2010 H plus





### PM Oil&Steel SpA

IT - 41018 S. Cesario Sul Panaro MO Via G. Verdi, 22 tel. +39 059 936811 • fax +39 059 936804 info@oilsteel.it • www.oilsteel.com



### AERIAL PLATFORM STANDARD EQUIPMENT

### TRUCH STANDARD **FEATURES**

- Power takeoff with electrical start-up and automatic release
- Power takeoff on with no handbrake-warning siren
- Power takeoff hour counter fitted on the dashboard of the vehicle
- -Warning lights on the hour counter inside the cabin showing PTO ON and outriggers outside the vehicle profile
- Start-up and shutdown of the main engine [and potential auxiliary engine] from the basket and from the column
- Engine emergency stop button from the basket and from the column
- Single-phase, 220 or 110 VAC power socket and differential overload switch fitted on the baske