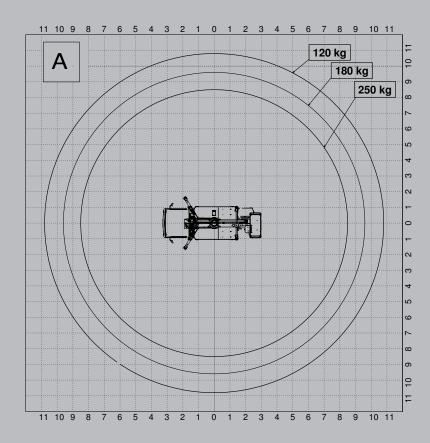

### MAX CAPACITY 120 kg 1 OPERATOR MAX CAPACITY 180 kg 2 OPERATORS 2 1 2 3 4 5 8 9

## **TECHNICAL FEATURES**

| Max working height (m) | 20,6 m                                                  |
|------------------------|---------------------------------------------------------|
| Max outreach (m)       | 10,8 m                                                  |
| Max basket capacity    | 250 kg                                                  |
| Basket dimensions      | 1400x700xh1100 mm aluminum<br>[Fiberglass as optional]  |
| Controls               | Aerial part: electro-hydraulic<br>Outriggers: hydraulic |
| Turret rotation        | 400°                                                    |
| Basket rotation        | 90° left + 90° right                                    |
| Outriggers             | НТуре                                                   |
| Machine length         | 6960 mm                                                 |
| Machine height         | 2865 mm                                                 |
| Machine width          | 2090 mm                                                 |