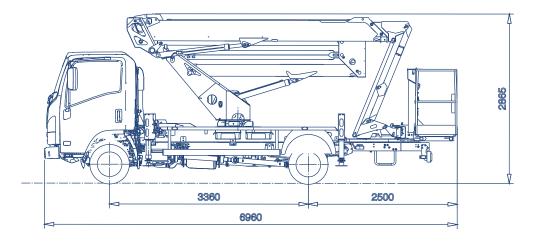

## **TECHNICAL FEATURES**

| Max working height (m) | 20,6 m                                                  |
|------------------------|---------------------------------------------------------|
| Max outreach (m)       | 10,8 m                                                  |
| Max basket capacity    | 250 kg                                                  |
| Basket dimensions      | 1400x700xh1100 mm aluminum<br>[Fiberglass as optional]  |
| Controls               | Aerial part: electro-hydraulic<br>Outriggers: hydraulic |
| Turret rotation        | 400°                                                    |
| Basket rotation        | 90° left + 90° right                                    |
| Outriggers             | НТуре                                                   |
| Machine length         | 6960 mm                                                 |
| Machine height         | 2865 mm                                                 |
| Machine width          | 2090 mm                                                 |