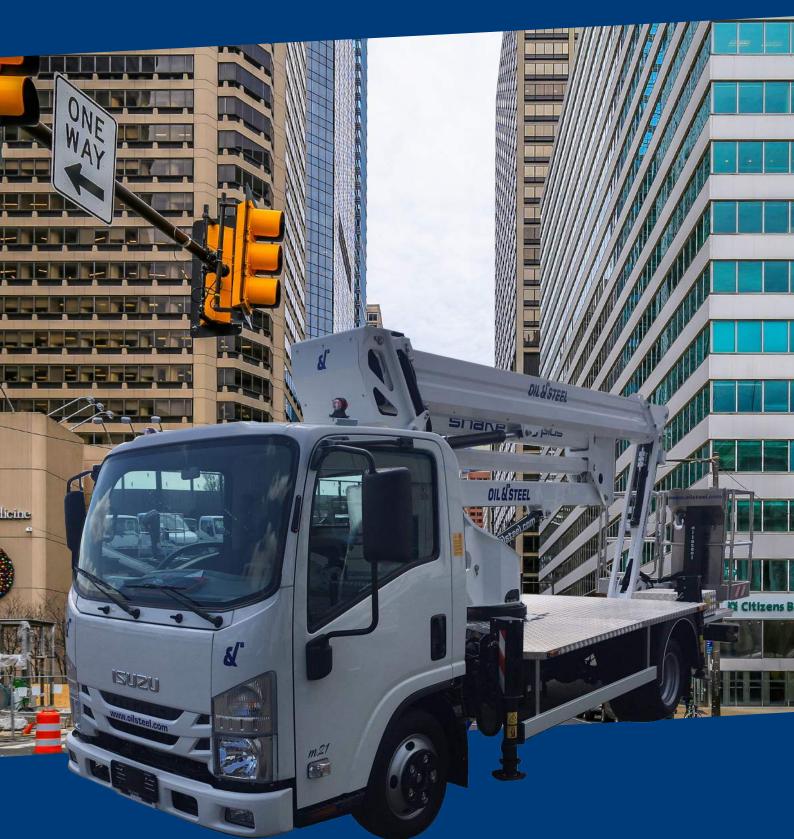

# Snake 2111 J plus ON ISUZU M21 GROUND BLUE H

## Snake 2111 J plus

## **TECHNICAL FEATURES**

| Max working height (m) | 20,6 m                                                  |
|------------------------|---------------------------------------------------------|
| Max outreach (m)       | 10,8 m                                                  |
| Max basket capacity    | 250 kg                                                  |
| Basket dimensions      | 1400x700xh1100 mm aluminum<br>[Fiberglass as optional]  |
| Controls               | Aerial part: electro-hydraulic<br>Outriggers: hydraulic |
| Turret rotation        | 400°                                                    |
| Basket rotation        | 90° left + 90° right                                    |
| Outriggers             | НТуре                                                   |
| Machine length         | 6960 mm                                                 |
| Machine height         | 2865 mm                                                 |
| Machine width          | 2090 mm                                                 |