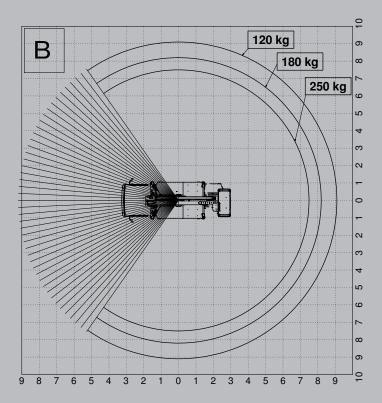

### MAX CAPACITY 120 kg 1 OPERATOR MAX CAPACITY 180 kg 2 OPERATORS 2 1 2 3 4 5 8 9

## **TECHNICAL FEATURES**

| Max working height (m) | 20,6 m                                                  |
|------------------------|---------------------------------------------------------|
| Max outreach (m)       | 10,8 m                                                  |
| Max basket capacity    | 250 kg                                                  |
| Basket dimensions      | 1400x700xh1100 mm aluminum<br>[Fiberglass as optional]  |
| Controls               | Aerial part: electro-hydraulic<br>Outriggers: hydraulic |
| Turret rotation        | 400°                                                    |
| Basket rotation        | 90° left + 90° right                                    |
| Outriggers             | НТуре                                                   |
| Machine length         | 6960 mm                                                 |
| Machine height         | 2865 mm                                                 |
| Machine width          | 2090 mm                                                 |