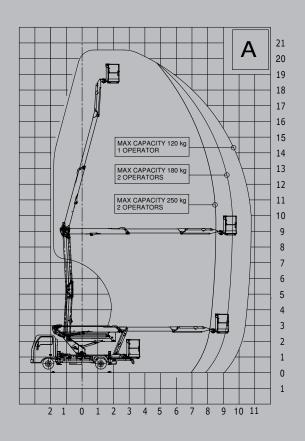

#### **CROSSBEAMS FULLY OPENED**

### MAX CAPACITY 120 kg 1 OPERATOR MAX CAPACITY 180 kg 2 OPERATORS 2 1 2 3 4 5 8 9

#### CROSSBEAMS CLOSED

## **TECHNICAL FEATURES**

| Max working height (m) | 20,6 m                                                  |
|------------------------|---------------------------------------------------------|
| Max outreach (m)       | 10,8 m                                                  |
| Max basket capacity    | 250 kg                                                  |
| Basket dimensions      | 1400x700xh1100 mm aluminum<br>[Fiberglass as optional]  |
| Controls               | Aerial part: electro-hydraulic<br>Outriggers: hydraulic |
| Turret rotation        | 400°                                                    |
| Basket rotation        | 90° left + 90° right                                    |
| Outriggers             | НТуре                                                   |
| Machine length         | 6960 mm                                                 |
| Machine height         | 2865 mm                                                 |
| Machine width          | 2090 mm                                                 |