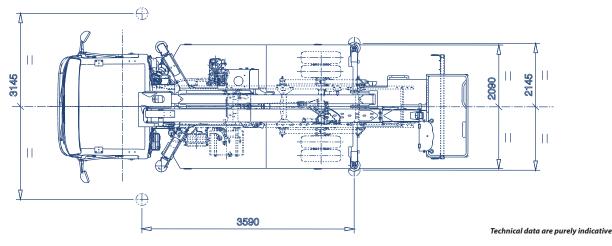

## **TECHNICAL FEATURES**

| Max working height (m) | 20,6 m                                                  |
|------------------------|---------------------------------------------------------|
| Max outreach (m)       | 10,8 m                                                  |
| Max basket capacity    | 250 kg                                                  |
| Basket dimensions      | 1400x700xh1100 mm aluminum<br>[Fiberglass as optional]  |
| Controls               | Aerial part: electro-hydraulic<br>Outriggers: hydraulic |
| Turret rotation        | 400°                                                    |
| Basket rotation        | 90° left + 90° right                                    |
| Outriggers             | НТуре                                                   |
| Machine length         | 6960 mm                                                 |
| Machine height         | 2865 mm                                                 |
| Machine width          | 2090 mm                                                 |