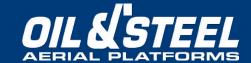

#### **TECHNICAL FEATURES**

| Max working height (m) | 20 m                                                                        |
|------------------------|-----------------------------------------------------------------------------|
| Max outreach (m)       | 10,2 m                                                                      |
| Max basket capacity    | 250 kg                                                                      |
| Basket dimensions      | 1400x700xh1100 mm aluminium<br>[Fiberglass as optional]                     |
| Controls               | Proportional hydraulic - manual or hydraulic extension of front crosspieces |
| Turret rotation        | 400°                                                                        |
| Basket rotation        | 90° left + 90° right                                                        |
| Outriggers             | НТуре                                                                       |
| Machine length         | 5970 mm                                                                     |
| Machine height         | 2795 mm                                                                     |
| Machine width          | 2090 mm                                                                     |