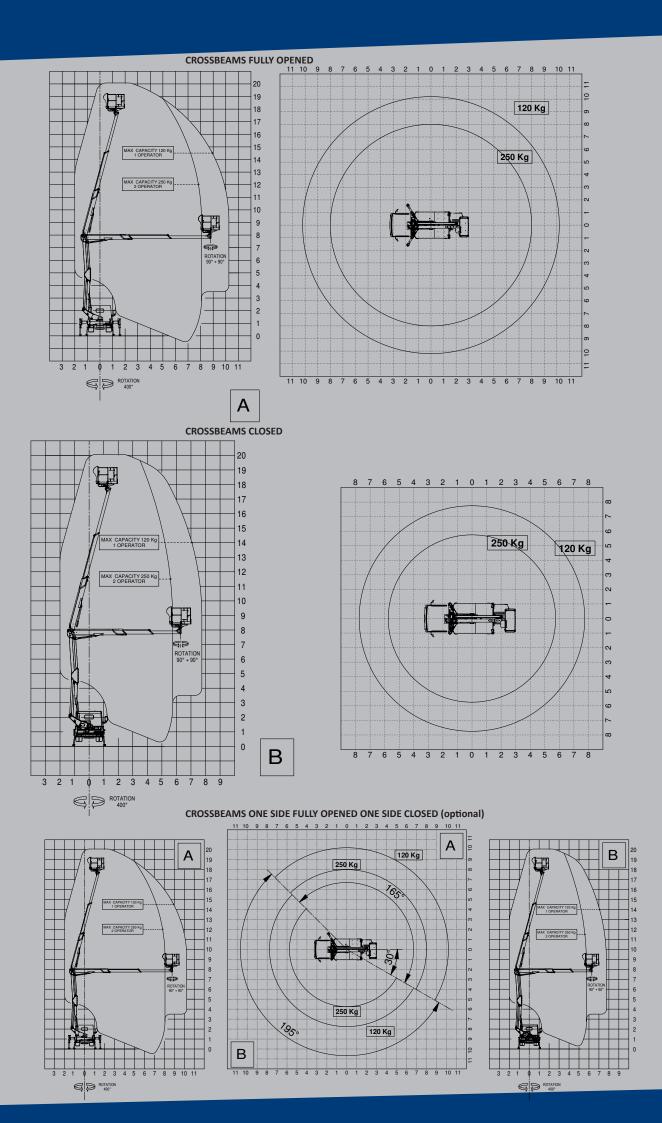

#### **TECHNICAL FEATURES**

| Max working height (m) | 20 m                                                                        |
|------------------------|-----------------------------------------------------------------------------|
| Max outreach (m)       | 10,2 m                                                                      |
| Max basket capacity    | 250 kg                                                                      |
| Basket dimensions      | 1400x700xh1100 mm aluminium<br>[Fiberglass as optional]                     |
| Controls               | Proportional hydraulic - manual or hydraulic extension of front crosspieces |
| Turret rotation        | 400°                                                                        |
| Basket rotation        | 90° left + 90° right                                                        |
| Outriggers             | НТуре                                                                       |
| Machine length         | 5970 mm                                                                     |
| Machine height         | 2795 mm                                                                     |
| Machine width          | 2090 mm                                                                     |