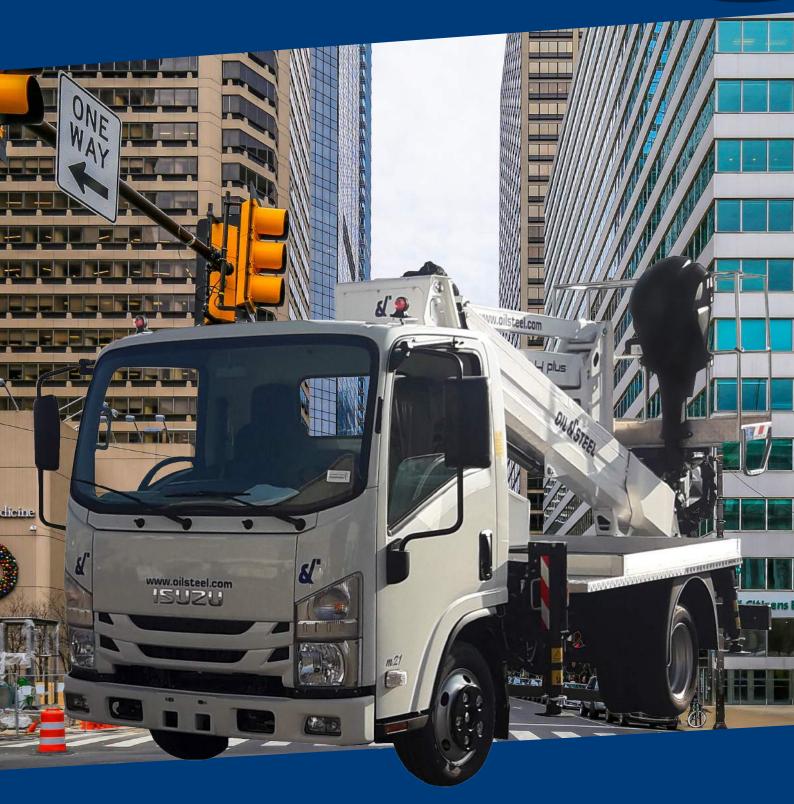

# Snake 2010 H plus

ON ISUZU M21 GROUND BLUE H

#### **IISUZU M21 GROUND BLUE H** wheelbase 2760 1900 cc engine - 123 HP **EGR - DPD - LNT**

- Adjustable steering wheel (tilt and height)
- Power windows
- Manual headlamp leveling system
- Reverse warning beeper
- Front and rear fog lamps
- Day-time running lights immobilizer
- Central Locking with remote control
- Sun visor (driver's seat)